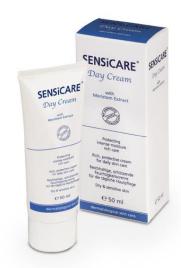

### **SENSICARE**

- (Day Cream)
- Rich, protective, moisturizing cream for daily face care Intense care and protection of dry & sensitive skin Contains Meristem Extract, a bioactive plant substance that supports care of irritated skin In addition UV-filter to protect the skin from aging caused by UV light Aloe Vera, Hamamelis, Vitamin A, Vitamin E & other ingredients
- 50 ml tube with screwing cap in folding box