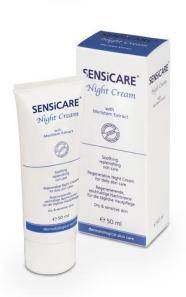

### **SENSICARE**

(Night cream)

Rich, soothing, regenerative night cream for daily face care - Smoothes and softens the skin For dry and sensitive skin - Contains Meristem Extract, a bioactive plant extract, which makes skin more resistant - In addition Hamamelis, Vitamin A + E, Pathenol and other ingredients 50 ml and 100 ml tubes with sleeved flip-top caps