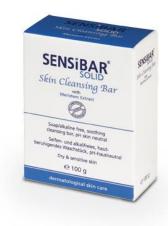

### **SENSIBAR** solid

- (Skin Cleansing Bar)
- Skin-friendly bar For daily care Soap-free Alkaline-free, perfume-free pH skin neutral (pH7) Moisturizes whilst cleansing For dry, sensitive skin & impure skin face and body Contains Meristem extract, a bioactive plant substance that soothes sensitive skin Allantoin with calming effect
- 100 g Bar wrapped in parchment paper in folding box